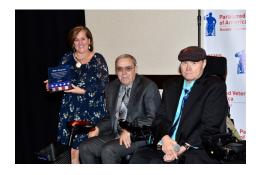

Bernadette Johnson from Home Depot.

Our Board with some of our volunteers. Thank you we could not do what we do without you.

Patti Matysiak receives plaque for her volunteerism

Dr. Komandur updates us on the goings on at the VA Hospital.