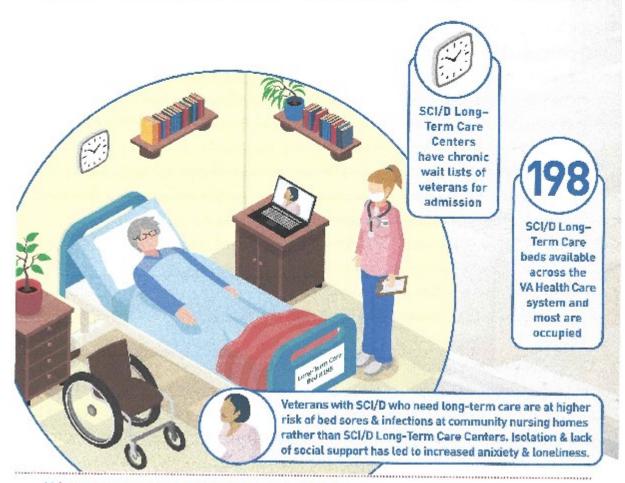

#### O Protect Access to VA's Specialized Services

Congress must preserve access to VA's specialized services, including the spinal cord injury/disorder (SCI/D) system of care, and provide appropriate funding to ensure continued success. Congress must also ensure proper staffing of VA's specialized services by providing competitive compensation and retention incentives to keep up with the private sector.

#### @ Expand Access to VA's Long-Term Services & Supports

Congress must conduct oversight of Wis implementation of the Program of Comprehensive Assistance for Family Caregivers to ensure consistent eligibility determinations and a fair appeals process. Also, expedite Phase II of the caregiver program expansion to October 1, Furthermore, Congress must maintain a safe margin of community living center capacity by increasing funding for SCI/D-related construction projects.

## **VA SCI/D SPOTLIGHT DURING COVID-19**

- There are +17,000 veterans with Spinal Cord Injury/ Disorder (SCI/D) in the VA Health Care system.
- VA SCI/D Care Centers require medical staff specialized in SCI/D care — a main reason why paralyzed veterans and their caregivers choose the VA Health Care system.
- PVA is the ONLY veterans service organization that evaluates care throughout the VA Health Care system.
   In a typical year we visit all SCI/D Centers and collaborate with the VA to make a great health care system better...

31

SCI/D Centers across the U.S. mainland: 6 Long-Term & 25 Acute Care Centers

of veterans with SCI/D as of the end of January report having been vaccinated with at least one dose

 Veterans with SCI/D, including newly injured veterans, have been able to continue to access safe inpatient care throughout the pandemic.