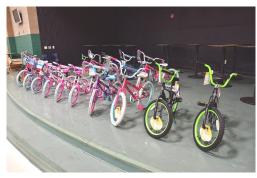

### **President/ED Report**by Dan Kaminski and Julie Johnson

We hope everyone is enjoying the New Year!

Last year we had another successful Christmas party for our members and chapter friends.

The Paralympic kids party was very successful and we thank all those who joined us. A huge thanks to Help of Southern Nevada and the Chet Buchanan toy drive. We gave away 25 bikes and tons of toys. We were also able to feed a spaghetti dinner to 125 people in attendance that evening. This event consists of many special needs children, their siblings, family members, caretakers and staff. We also sent food packages home with a dozen low income families.

### Paralympic Kids Christmas Party