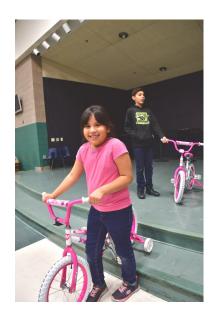

### **President/ED Report**by Dan Kaminski and Julie Johnson

We hope everyone is enjoying the New Year!

Last year we had another successful Christmas party for our members and chapter friends.

The Paralympic kids party was very successful and we thank all those who joined us. A huge thanks to Help of Southern Nevada and the Chet Buchanan toy drive. We gave away 25 bikes and tons of toys. We were also able to feed a spaghetti dinner to 125 people in attendance that evening. This event consists of many special needs children, their siblings, family members, caretakers and staff. We also sent food packages home with a dozen low income families.

### Paralympic Kids Christmas Party