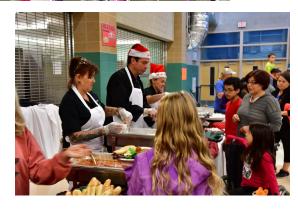

### **President/ED Report**by Dan Kaminski and Julie Johnson

We hope everyone is enjoying the New Year!

Last year we had another successful Christmas party for our members and chapter friends.

The Paralympic kids party was very successful and we thank all those who joined us. A huge thanks to Help of Southern Nevada and the Chet Buchanan toy drive. We gave away 25 bikes and tons of toys. We were also able to feed a spaghetti dinner to 125 people in attendance that evening. This event consists of many special needs children, their siblings, family members, caretakers and staff. We also sent food packages home with a dozen low income families.

### **PVA Christmas Party**