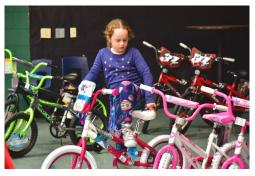

### **President/ED Report**by Dan Kaminski and Julie Johnson

We hope everyone is enjoying the New Year!

Last year we had another successful Christmas party for our members and chapter friends.

The Paralympic kids party was very successful and we thank all those who joined us. A huge thanks to Help of Southern Nevada and the Chet Buchanan toy drive. We gave away 25 bikes and tons of toys. We were also able to feed a spaghetti dinner to 125 people in attendance that evening. This event consists of many special needs children, their siblings, family members, caretakers and staff. We also sent food packages home with a dozen low income families.

### Paralympic Kids Christmas Party