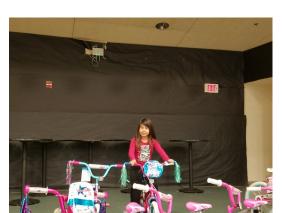

### **President/ED Report**by Dan Kaminski and Julie Johnson

We hope everyone is enjoying the New Year!

Last year we had another successful Christmas party for our members and chapter friends.

The Paralympic kids party was very successful and we thank all those who joined us. A huge thanks to Help of Southern Nevada and the Chet Buchanan toy drive. We gave away 25 bikes and tons of toys. We were also able to feed a spaghetti dinner to 125 people in attendance that evening. This event consists of many special needs children, their siblings, family members, caretakers and staff. We also sent food packages home with a dozen low income families.

### Paralympic Kids Christmas Party