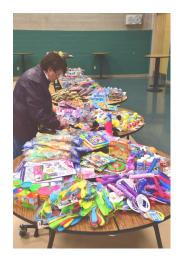

### **President/ED Report**by Dan Kaminski and Julie Johnson

We hope everyone is enjoying the New Year!

Last year we had another successful Christmas party for our members and chapter friends.

The Paralympic kids party was very successful and we thank all those who joined us. A huge thanks to Help of Southern Nevada and the Chet Buchanan toy drive. We gave away 25 bikes and tons of toys. We were also able to feed a spaghetti dinner to 125 people in attendance that evening. This event consists of many special needs children, their siblings, family members, caretakers and staff. We also sent food packages home with a dozen low income families.

### Paralympic Kids Christmas Party