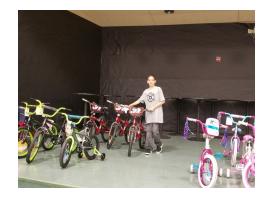

### **President/ED Report**by Dan Kaminski and Julie Johnson

We hope everyone is enjoying the New Year!

Last year we had another successful Christmas party for our members and chapter friends.

The Paralympic kids party was very successful and we thank all those who joined us. A huge thanks to Help of Southern Nevada and the Chet Buchanan toy drive. We gave away 25 bikes and tons of toys. We were also able to feed a spaghetti dinner to 125 people in attendance that evening. This event consists of many special needs children, their siblings, family members, caretakers and staff. We also sent food packages home with a dozen low income families.

### Paralympic Kids Christmas Party