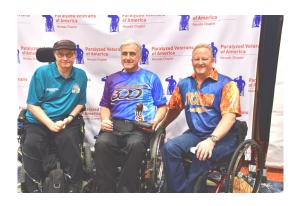

### Sports Report by Marc Fenn, Sports Director

We just completed another successful Bowling Tournament. We had bowlers from all over the country compete in this annual event. We also held our annual Up/Down Bowl which once again raised money for our programs.

Big winners of our tournament were:

Al Uttecht 1st Place A Division Jim Rice 2nd Place A Division
Grant Buehler 1st Place B Division Toodie Perry 2nnd Place B Division
George Holscher 1st Place Scratch Mark Shepherd 2nd Place Scratch