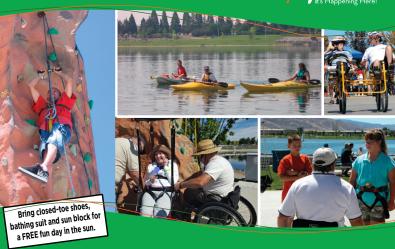

# MARK WELLMAN'S ADVENTURE DAY AT THE SPARKS MARINA

Who: All people with disabilities & their families and friends.

Sunday, June 9th • 10 am to 2 pm
Climbing • Kayaking • Cycling

FREE - Join us for a day to try new things! - FREE We'll have kayaks, adapted rock climbing equipment and hand-cycles available for participants to try.

Special Thanks to The Nell J. Redfield Foundation For Details: www.sparksrec.com or call (775) 353-7815 Sparks Marina Park • 300 Howard <u>Drive</u>