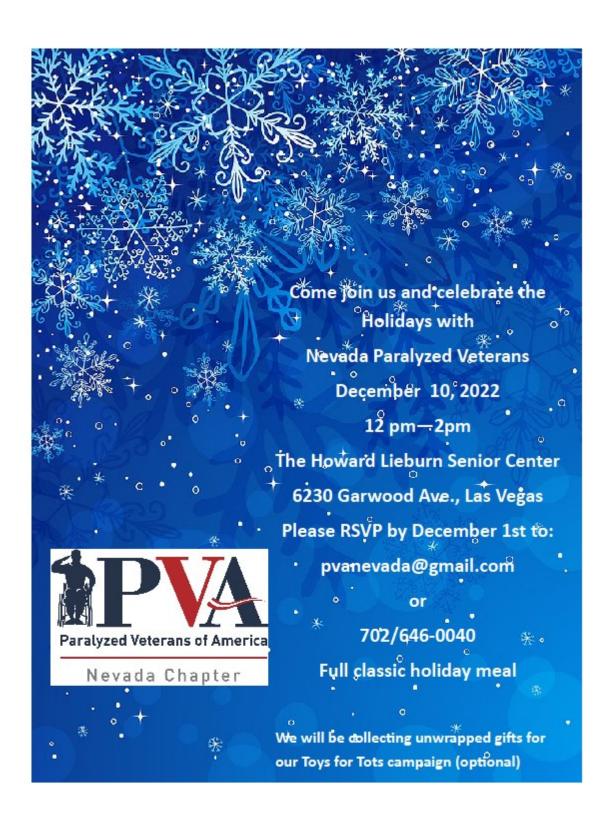

Our Annual Holiday Party December 10<sup>th</sup> from 12-2pm. We will be serving a traditional holiday meal of turkey, ham and all the trimmings. If you would like to attend, please call the office 702/646-0040 to reserve your spot. (Please see page 11 for the invitation)

# Come join us for our Annual Holiday Party. Visit with members, enjoy a great meal and win prizes.